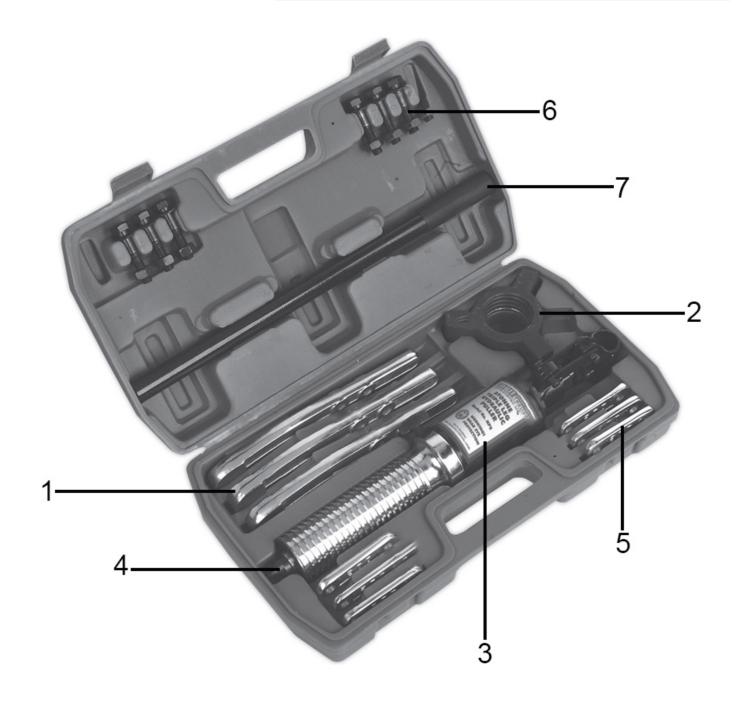

## Triple Leg Hydraulic Puller 5tonne **Model No: HP5**

| Item | Part No. | Description    |
|------|----------|----------------|
| 1    | HP5.01   | Leg (Set Of 3) |
| 2    | HP5.02   | Triple Head    |
| 3    | HP5.03   | Ram Complete   |
| 4    | HP5.03-1 | Fulcrum Point  |

| Item | Part No. | Description              |
|------|----------|--------------------------|
| 5    | HP5.04   | Leg Connector (Set Of 6) |
| 6    | HP5.05   | Nut and Bolt (Set Of 6)  |
| 7    | HP5.06   | Pump Handle              |